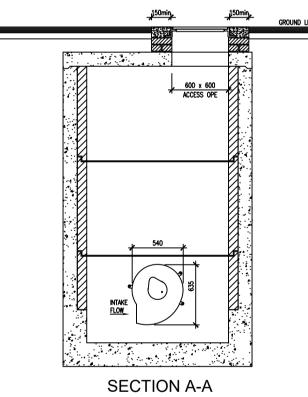

SECTION THROUGH KERB OPENING NTS

PLAN FLOW CONTROL MANHOLE DETAIL

FLOW CONTROL MANHOLE DETAIL

FLOW CONTROL MANHOLE DETAIL

TYPICAL SUDS ORIFICE FLOW CONTROL CHAMBER WITH **OVERFLOW** NTS