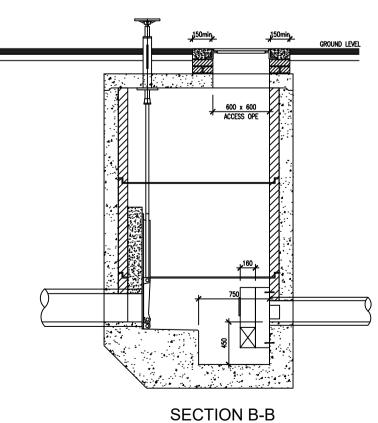

SECTION THROUGH KERB OPENING NTS

PLAN FLOW CONTROL MANHOLE DETAIL

FLOW CONTROL MANHOLE DETAIL

FLOW CONTROL MANHOLE DETAIL

TYPICAL SUDS ORIFICE FLOW CONTROL CHAMBER WITH **OVERFLOW** NTS