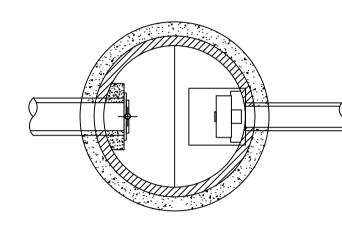

SECTION THROUGH KERB OPENING NTS

PLAN FLOW CONTROL MANHOLE DETAIL

FLOW CONTROL MANHOLE DETAIL

FLOW CONTROL MANHOLE DETAIL

TYPICAL SUDS ORIFICE FLOW CONTROL CHAMBER WITH **OVERFLOW** NTS