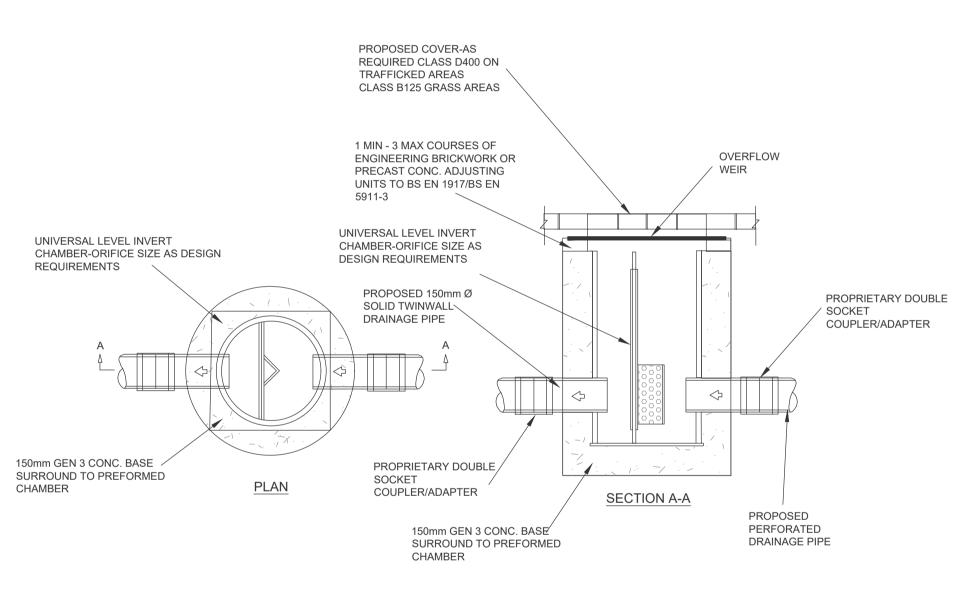

SECTION THROUGH KERB OPENING NTS

PLAN FLOW CONTROL MANHOLE DETAIL

FLOW CONTROL MANHOLE DETAIL

FLOW CONTROL MANHOLE DETAIL

TYPICAL SUDS ORIFICE FLOW CONTROL CHAMBER WITH **OVERFLOW** NTS