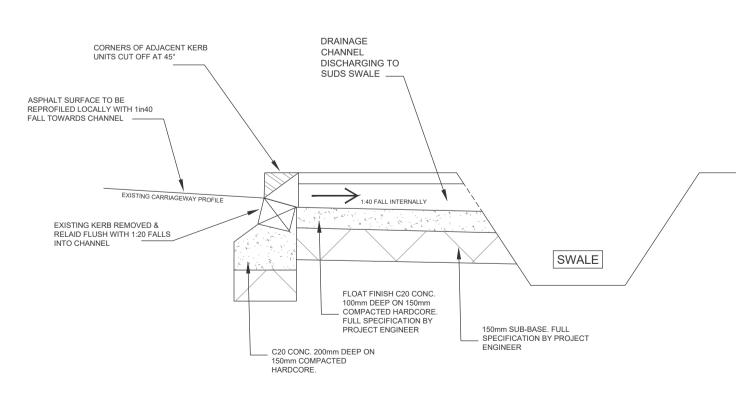

SECTION THROUGH KERB OPENING NTS

PLAN FLOW CONTROL MANHOLE DETAIL

FLOW CONTROL MANHOLE DETAIL

FLOW CONTROL MANHOLE DETAIL

TYPICAL SUDS ORIFICE FLOW CONTROL CHAMBER WITH **OVERFLOW** NTS