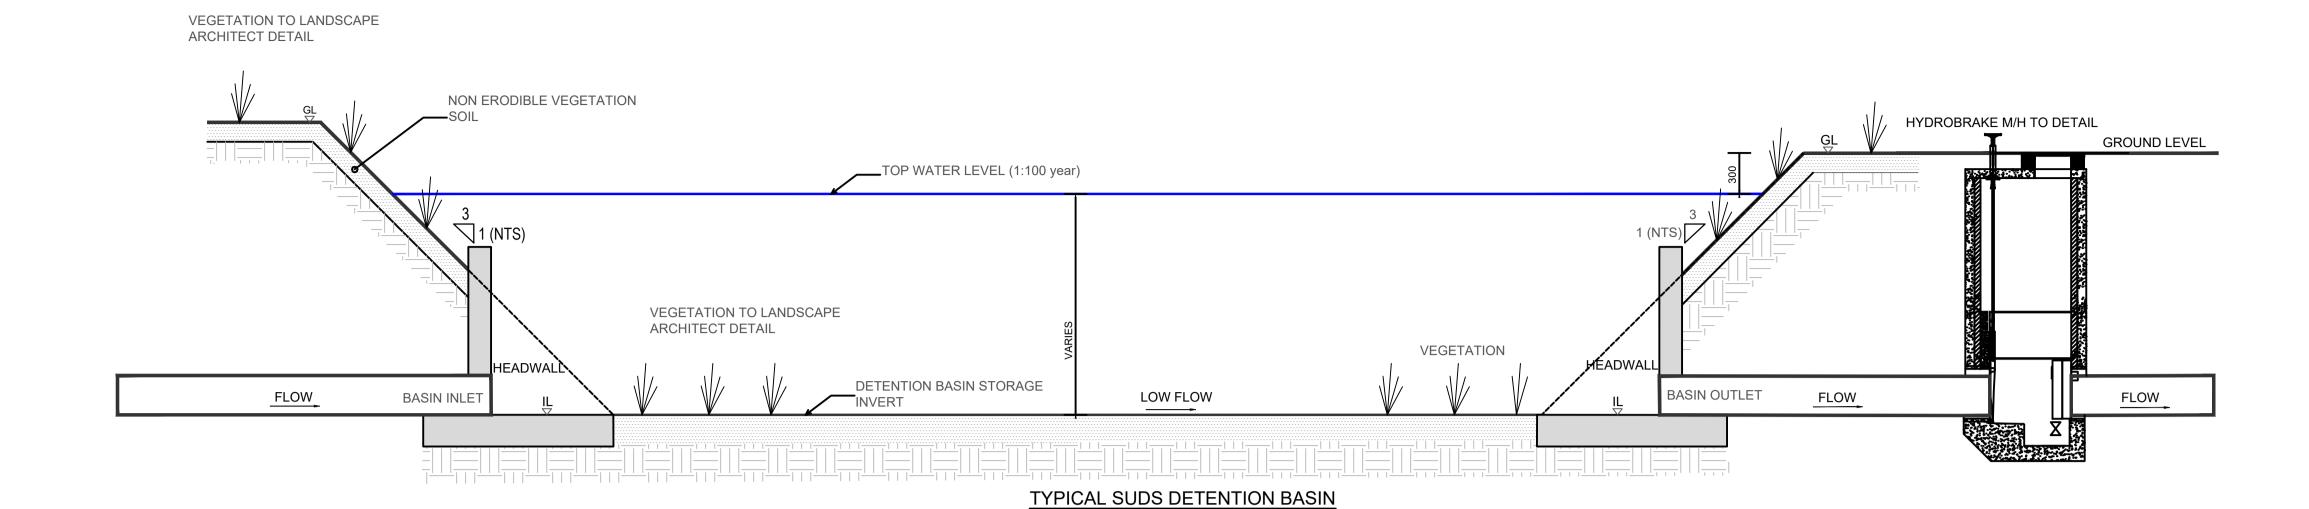

SECTION THROUGH KERB OPENING NTS

PLAN FLOW CONTROL MANHOLE DETAIL

FLOW CONTROL MANHOLE DETAIL

FLOW CONTROL MANHOLE DETAIL

TYPICAL SUDS ORIFICE FLOW CONTROL CHAMBER WITH **OVERFLOW** NTS