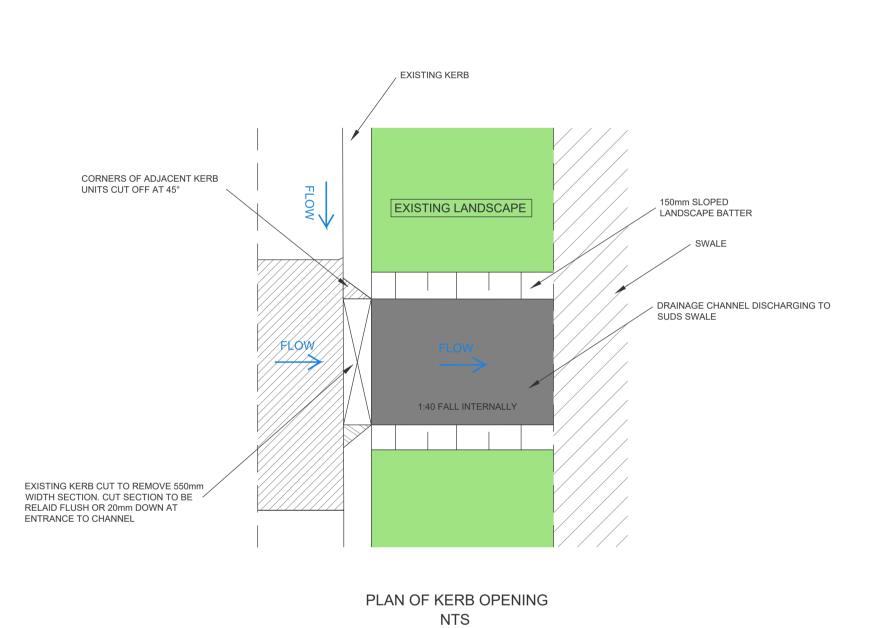

SECTION THROUGH KERB OPENING NTS

PLAN FLOW CONTROL MANHOLE DETAIL

FLOW CONTROL MANHOLE DETAIL

FLOW CONTROL MANHOLE DETAIL

TYPICAL SUDS ORIFICE FLOW CONTROL CHAMBER WITH **OVERFLOW** NTS